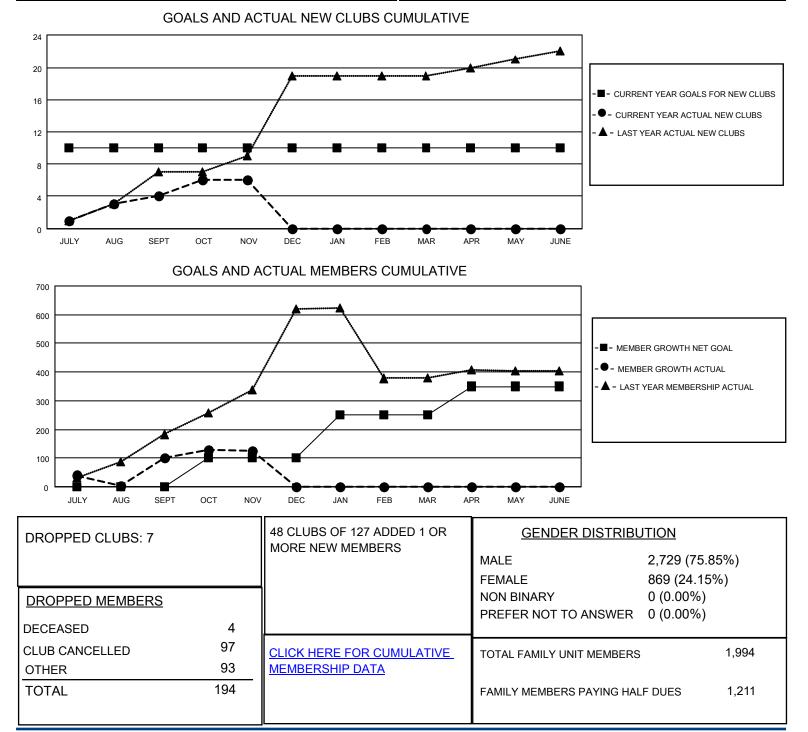

## LOCATION INDIA

District 322C1

Results as of: 11/30/2021

| Clubs                 |               |           |               | Members               |                        |                         |                                                    |
|-----------------------|---------------|-----------|---------------|-----------------------|------------------------|-------------------------|----------------------------------------------------|
| RESULTS FOR 2021-2022 |               |           |               | RESULTS FOR 2021-2022 |                        |                         |                                                    |
| QUARTER               | NEW CLUB GOAL | NEW CLUBS | DROPPED CLUBS | QUARTER MEM           | BER GROWTH NET<br>GOAL | MEMBER GROWTH<br>ACTUAL | DROPPED<br>MEMBERS ACTUAL<br>(including transfers) |
| JULY/AUG/SEPT         | 10            | 4         | 6             | JULY/AUG/SEPT         | 0                      | 238                     | 135                                                |
| OCT/NOV/DEC           | 0             | 2         | 1             | OCT/NOV/DEC           | 100                    | 85                      | 59                                                 |
| JAN/FEB/MAR           | 0             | 0         | 0             | JAN/FEB/MAR           | 150                    | 0                       | 0                                                  |
| APR/MAY/JUNE          | 0             | 0         | 0             | APR/MAY/JUNE          | 100                    | 0                       | 0                                                  |